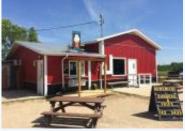

## Burdeniuk's Service Centre, Ethelbert, R0L 0T0, Manitoba

Gas Bar With Convenience Store

Great opportunity located minutes from Duck Mountain Provincial Park! The service centre is located on approximately 2.61 acres along busy highway #10 N next to the community of Ethelbert and only 45 minutes NW of Dauphin. The property is a busy gas bar, convenience store and recently added "take-out" burger and fries restaurant. It serves as the only service station in its area with the potential to open a dine in restaurant for a great revenue opportunity. Lots of traffic from both Northern and Southern communities, truckers, seasonal campers and snowmobilers. Equipment in Restaurant is negotiable. See attached feature sheet.