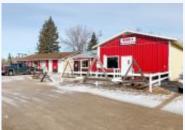

## Burdeniuk's Service Centre, Ethelbert, R0L 0T0, Manitoba

Gas Bar With Convenience Store

Great opportunity located minutes from Duck Mountain Provincial Park! The service centre is located on approximately 2.61 acres along busy highway #10 N next to the community of Ethelbert and only 45 minutes NW of Dauphin. The property is a busy gas bar, convenience store and recently added "take-out" burger and fries restaurant. It serves as the only service station in its area with the potential to open a dine in restaurant for a great revenue opportunity. Lots of traffic from both Northern and Southern communities, truckers, seasonal campers and snowmobilers. Equipment in Restaurant is negotiable. See attached feature sheet.