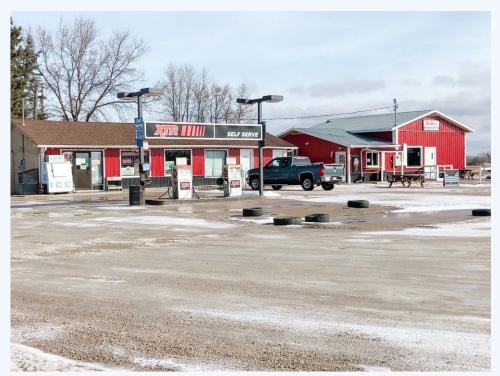

## Burdeniuk's Service Centre, Ethelbert, R0L 0T0, Manitoba

Gas Bar With Convenience Store

Great opportunity located minutes from Duck Mountain Provincial Park! The service centre is located on approximately 2.61 acres along busy highway #10 N next to the community of Ethelbert and only 45 minutes NW of Dauphin. The property is a busy gas bar, convenience store and recently added "take-out" burger and fries restaurant. It serves as the only service station in its area with the potential to open a dine in restaurant for a great revenue opportunity. Lots of traffic from both Northern and Southern communities, truckers, seasonal campers and snowmobilers. Equipment in Restaurant is negotiable. See attached feature sheet.