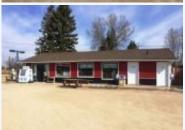

## Burdeniuk's Service Centre, Ethelbert, R0L 0T0, Manitoba

Gas Bar With Convenience Store

Great opportunity located minutes from Duck Mountain Provincial Park! The service centre is located on approximately 2.61 acres along busy highway #10 N next to the community of Ethelbert and only 45 minutes NW of Dauphin. The property is a busy gas bar, convenience store and recently added "take-out" burger and fries restaurant. It serves as the only service station in its area with the potential to open a dine in restaurant for a great revenue opportunity. Lots of traffic from both Northern and Southern communities, truckers, seasonal campers and snowmobilers. Equipment in Restaurant is negotiable. See attached feature sheet.