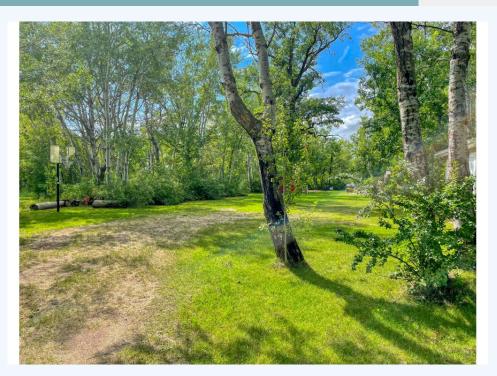

## 162 Campbell Ave. W., Dauphin, R7N 0X0, Manitoba

VACANT LOT AT DAUPHIN BEACH!

Large, pie shaped lot at Dauphin Beach just steps from the lake and the 18 hole golf course. In ground 1000 gallon holding tank with line to previous cabin site. Above ground water tank remains. Tap by oak tree is from water tank to provide water to front of lot for camper. Good approach to the property...ready for your summer retreat!