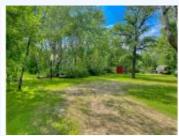

## 162 Campbell Ave. W., Dauphin, R7N 0X0, Manitoba

VACANT LOT AT DAUPHIN BEACH!

Large, pie shaped lot at Dauphin Beach just steps from the lake and the 18 hole golf course. In ground 1000 gallon holding tank with line to previous cabin site. Above ground water tank remains. Tap by oak tree is from water tank to provide water to front of lot for camper. Good approach to the property...ready for your summer retreat!