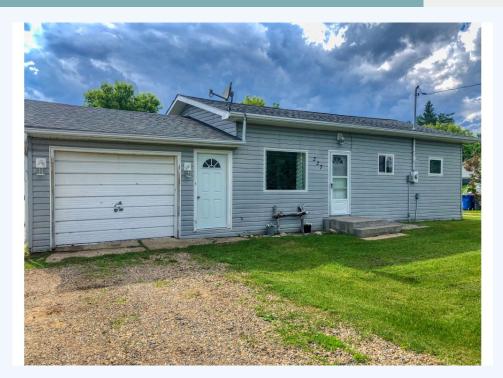

# 227 Cutforth Street S, Gilbert Plains, R0L 0X0, Manitoba

THE PERFECT PLACE TO START

Tucked away behind the shrubs you'll find this cute 2 bedroom, 1 bath, 816 sf bungalow with attached single garage, breezeway and storage room situated on an extra large lot. Your own acreage with the perks of town but the feel of the country living. There is a large garden space, older garage, and a large deck off the back of the house. The kitchen and living room have newer vinyl plank flooring and are tastefully decorated. Updates include 2022 - HWT, Some interior paint, Sump pump, Interior doors & trim, 2 insulated storm doors, 2018-19 - interior paint, 2019 - Vinyl plank flooring in kitchen, living room, and hallway, Tub surround, some new lights and wiring, 2017 - Deck. Call us today to book your viewing.