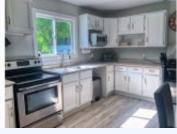

## Room Size Details

Eat in Kitchen 14.25 x 10.58 SS Fridge & Stove, Vinyl Plank, Closet Area Living Room 16.42 x 11.42 Wood Feature Wall, Vinyl Plank, Window Bedroom 9.58 x 8.42 Closet, Window, Laminate Bedroom 10.17 x 8.75 Closet, Window, Laminate Laundry Room 9.58 x 6.42 Washer, Dryer, Cupboards, HWT - 2022 Bathroom 4 Piece Tub Surround - 2019, Window,